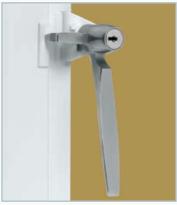

### Satin chrome locking handle

incorporates a strong 4-lever lock mounted in the side of the handle grip to deter burglars