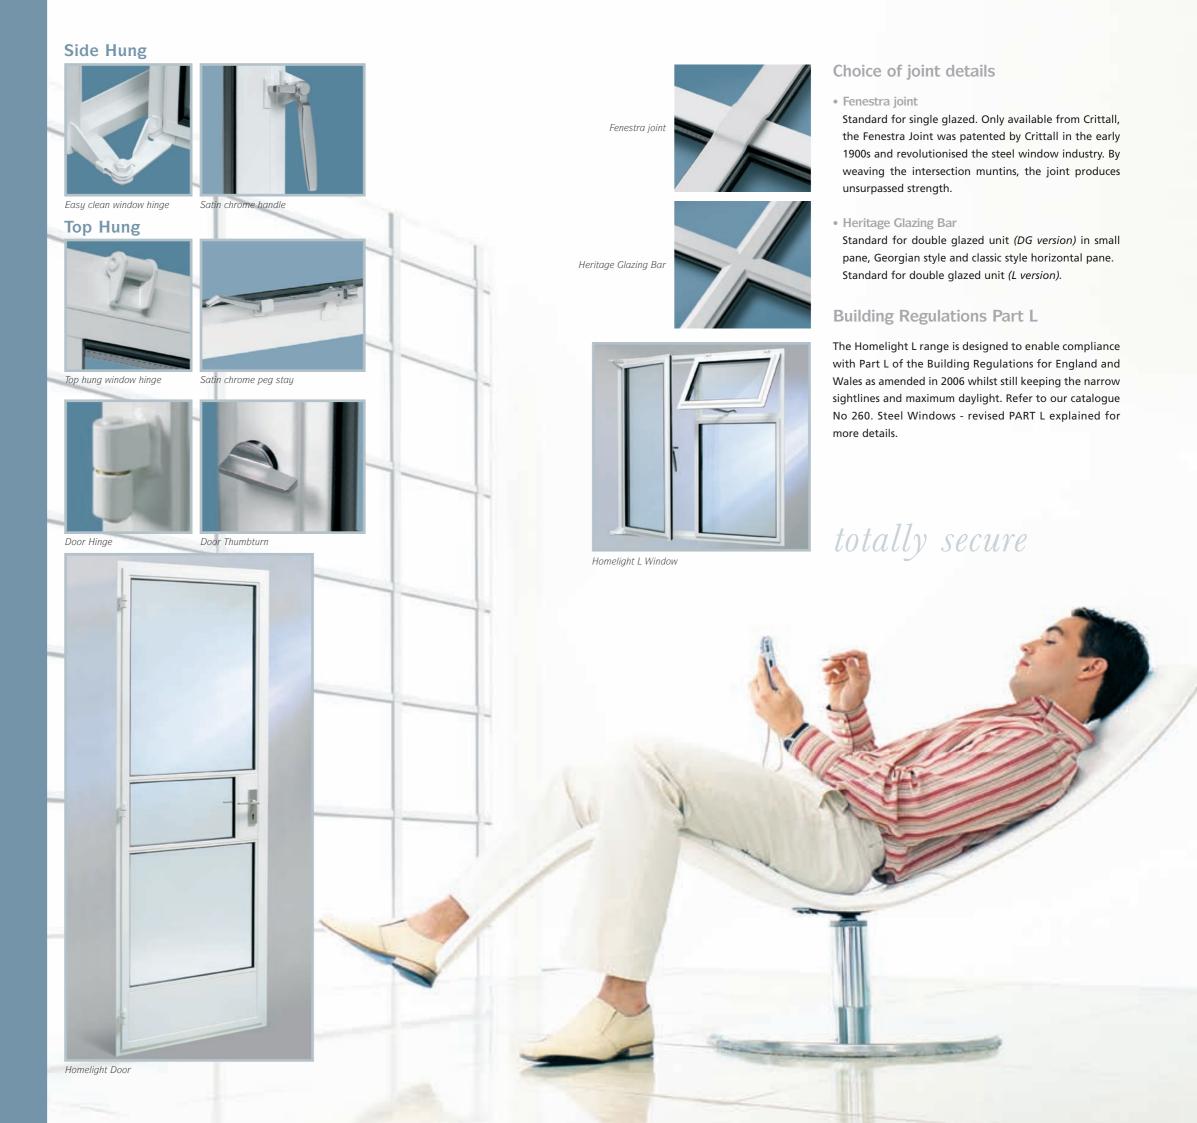

#### Side Hung

Friction easy clean hinge
Satin chrome handle

#### Top Hung

Non projecting hinge Satin chrome peg stay

#### Doors

Use the heavier W20 section
Satin anodised lever handle and 5-lever mortice lock
Thumbturn at head and cill (door interior)
Double doors have concealed bolts at head and cill of first closing leaf

#### Minimum sightlines

The inherent strength of hot-rolled steel windows allows frames to be slender thus reducing sightlines and maximising daylight penetration. An unrivalled light and airy appearance is the result, but without compromising performance.