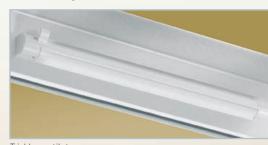

#### **Trickle ventilator**

Provides secure and weathertight ventilation to meet the requirements of Part F of the Building Regulations. Neatly mounted in the top of the window frame with the minimum reduction in glazed area. Available with adjustable airflow and supplied in white Duralite finish