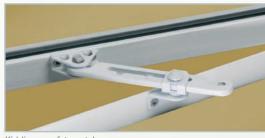

#### Peg stay clamp lock

To secure the peg stay on top hung ventilator.

Available in white finish