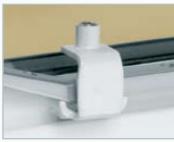

#### Peg stay clamp lock

To secure the peg stay on top hung ventilator.

Available in white finish