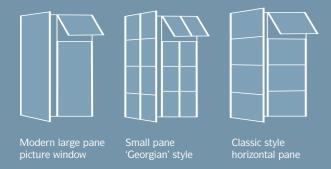

#### A wide range of Homelight windows

A wide range includes all the popular combinations of side hung, top hung and fixed light windows with three basic styles available (see below).