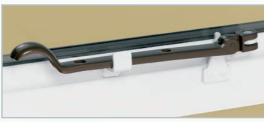

#### Side Hung

Friction easy clean hinge
Satin chrome handle

#### Top Hung

Non projecting hinge Satin chrome peg stay

#### Doors

Use the heavier W20 section
Satin anodised lever handle and 5-lever mortice lock
Thumbturn at head and cill (door interior)
Double doors have concealed bolts at head and cill of first closing leaf