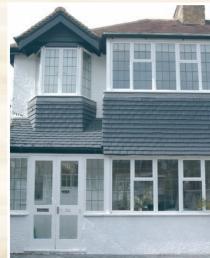

#### Minimum sightlines

The inherent strength of hot-rolled steel windows allows frames to be slender thus reducing sightlines and maximising daylight penetration. An unrivalled light and airy appearance is the result, but without compromising performance.

#### **Elegance and versatility**

The simple, aesthetic elegance of steel means it is suited to both traditional and contemporary building designs; for internal as well as external fenestration; to achieve either subtlety or impact.

### Strength and security

Steel is unsurpassed in strength while offering greater design flexibility than other frame materials. The secure Homelight window is augmented by locking handles and peg stay clamps.