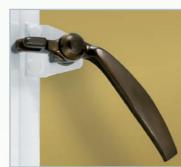

#### **Brass RTD handle**

A brass roto toned dark handle. Also available in a locking version

#### **Brass RTD peg stay**

A brass roto toned dark peg stay