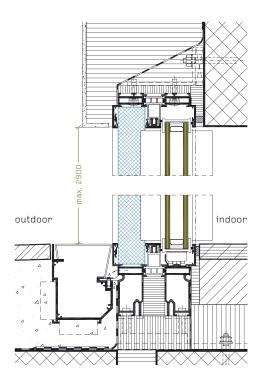

Horizontal section 1:5 Side wall fixture, closed insect screen

Horizontal section 1:5 Side wall fixture, open insect screen

Vertical section 1:5 Ceiling and floor fixture