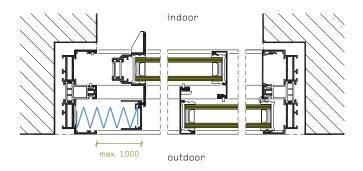

Horizontal section 1:5 Side wall fixture, closed insect screen

Horizontal section 1:5 Side wall fixture, open insect screen

Vertical section 1:5 Ceiling and floor fixture