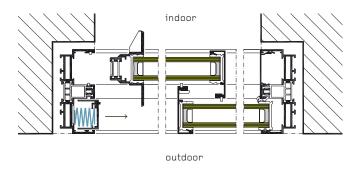

Horizontal section 1:5 Side wall fixture, closed insect screen

Horizontal section 1:5 Side wall fixture, open insect screen

Vertical section 1:5 Ceiling and floor fixture