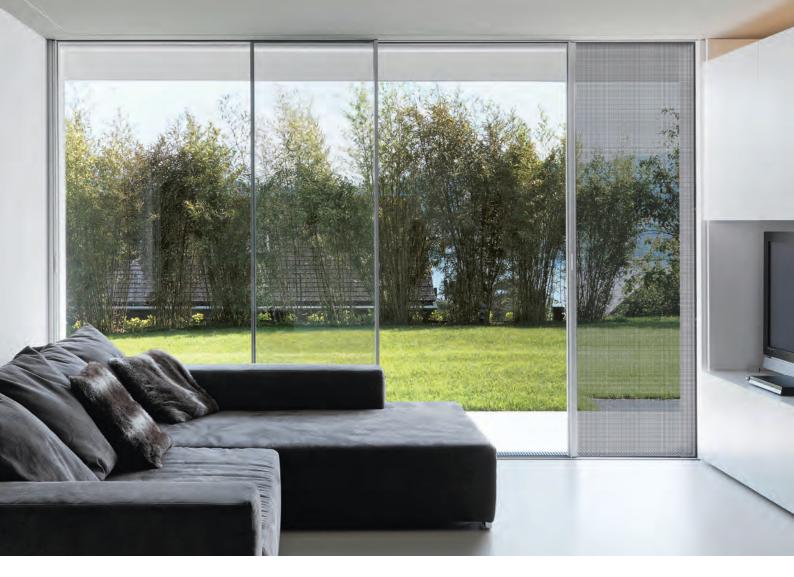

## SHY-FRAME

Sky-Frame's sliding window fronts give your home a Mediterranean feel, even in the North. The frameless, seamless insect screen now gives you a bug-free perspective without affecting the view or the feeling of space.

## Frameless and retrofittable

When it is not in use, it is concealed away elegantly in a recess in the frame. Openings of up to a metre can be covered completely. The insect screen can be installed into existing Sky-Frame sliding window systems at any time.

## Sky-Frame insect screen

Sky-Frame's insect screen combines breathtaking views with comfortable living. Tension cords made from heavy-duty Vectran and system integration ensure maximum stability and weather resistance.