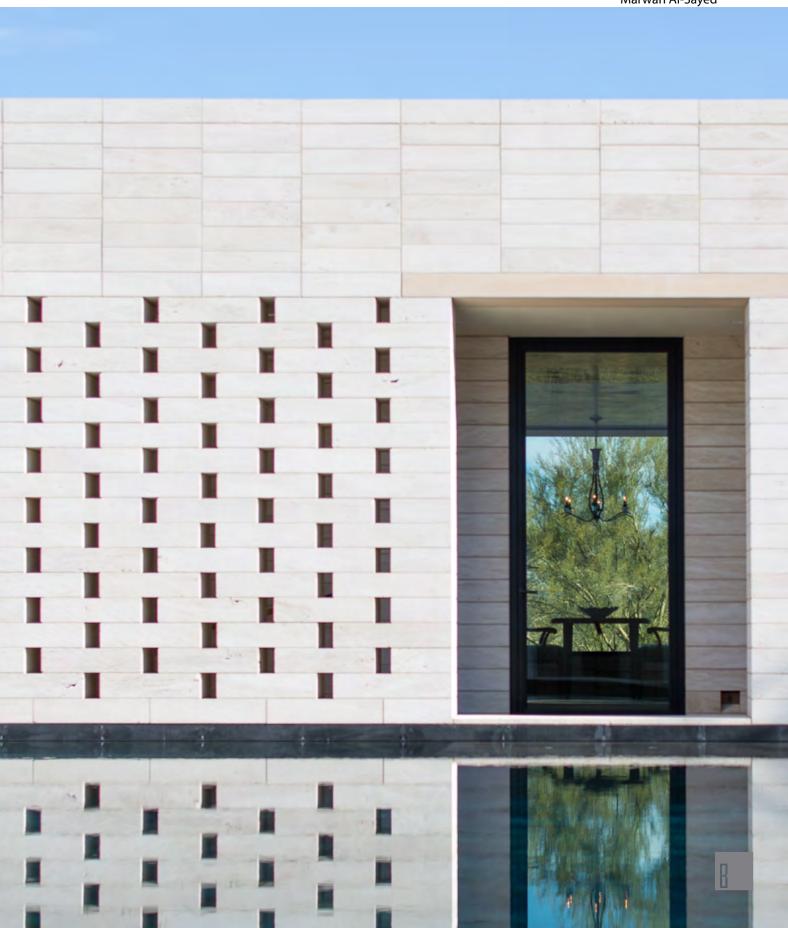

# IDEA PROJECT REALIZATION

A ten acre desert site that contains two desert washes. Wonderful vistas to both nearby desert mountains and distant peaks. Compromised views to the immediate surrounding neighborhood. Walls are introduced slowly, repetitively....Snake like, moving in and out of the living spaces, blurring boundaries...Containing space, life, courts, water, trees, laughter, thoughts and shadows.

Walls of stacked thick mexican stone, inside and out. Slowly a pattern emerges, shifts and then unwinds. Repetitive, Even – here elongated, there extended, here compressed, subtle variety.

The slicing of stone, the splash of water, the capture of light...the walls exclude what is weak and undesired so that what is vibrant and alive can flourish in peace.

#### LAND

An area immense and vast, is the context in which this villa is located

A project designed by the architect Marwan Al - Sayed.