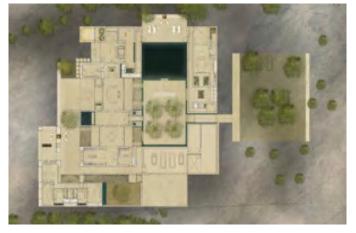

# IDEA PROJECT REALIZATION

A ten acre desert site that contains two desert washes. Wonderful vistas to both nearby desert mountains and distant peaks. Compromised views to the immediate surrounding neighborhood. Walls are introduced slowly, repetitively....Snake like, moving in and out of the living spaces, blurring boundaries...Containing space, life, courts, water, trees, laughter, thoughts and shadows.

Walls of stacked thick mexican stone, inside and out. Slowly a pattern emerges, shifts and then unwinds. Repetitive, Even – here elongated, there extended, here compressed, subtle variety.

The slicing of stone, the splash of water, the capture of light...the walls exclude what is weak and undesired so that what is vibrant and alive can flourish in peace.