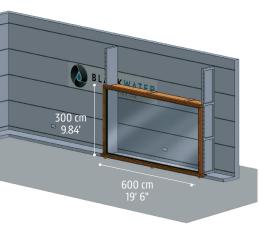

# THE WORLD'S LARGEST LUXURY METAL IMPACT RATED WINDOW

BROMBAL

#### Product/testing details:

- 19' 6" x 9.84'
- DP: ± 65 psf
- air-leakage pressure: 6.24 psf
- water penetration test: 20% DP (Class AW)
- 9/16" Temp Glass 13/16" Spacer 5/16" HS Glass SGP 0.105" 5/16" HS Glass