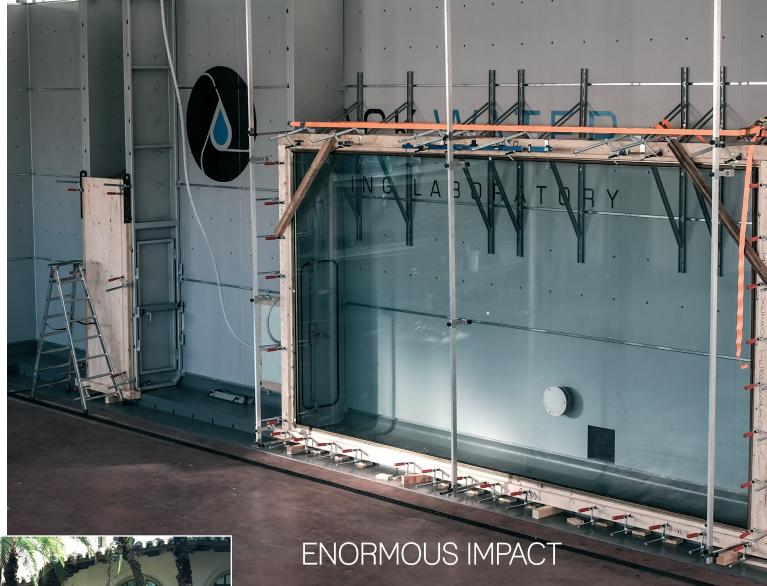

# MONUMENTAL POSSIBILITIES

Discover freedom to create with Brombal's four beautiful metals, countless design options, energy efficient thermal break and superior product performance testing of the highest standards in the world. Beauty meets function with our exquisite craftsmanship coupled with third-party-verified performance. Brombal works with the Blackwater Testing Laboratory to assess: air and water infiltration, structural integrity and impact.

Brombal is the only luxury metal thermally broken product to ever receive impact certification. We take great pride in setting the highest performance standards in the industry and in setting the bar to greater heights. We recently passed impact performance requirements on the largest fixed unit to undergo testing with ultra narrow frame profiles and massive glass.